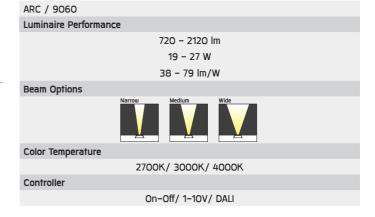

**ARC** offers outstanding beam quality with high contrast and precise control. The luminaire is fitted with a pre-wired supply cable for inground application and internally potted to prevent humidity and condensation.

## Specification

- Designed, Manufactured and Tested according to IEC 60598.
- Stainless steel, LM6 die-cast aluminium housing.
- Stainless steel screws.
- Nano Ceramic surface conversion.
- Double layer coating.
- Safety glass cover.
- High performance PC lens.
- Adjustable optical unit. Post-cured silicone gasket.
- High quality LED module.
- Pre-wired cable from the factory.
- Installation must be carried out according to the enclosed product manual.