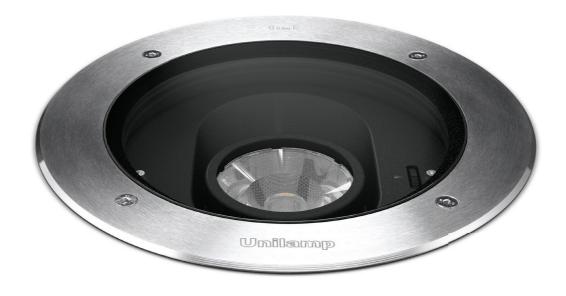

**ARC** – the adjustable walkover inground–uplighter. **ARC** incorporates a unique aiming mechanism that is adjustable from the outside of the fixture using a standard screwdriver or hexagon key. This key benefit means the installer doesn't need to open the luminaire or remove it from the ground for adjustment. Final commissioning and aiming are carried out while the product is still sitting in the ground block–out. The housing is enhanced LM6 aluminium, and the front cover plate comes in stainless steel.

**ARC** offers outstanding beam quality with high contrast and precise control. The luminaire is fitted with a pre-wired supply cable for inground application and internally potted to prevent humidity and condensation.