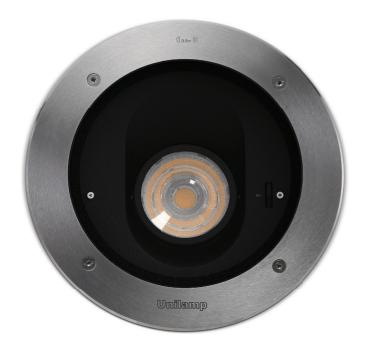

**ARC** – the adjustable walkover inground–uplighter. **ARC** incorporates a unique aiming mechanism that is adjustable from the outside of the fixture using a standard screwdriver or hexagon key. This key benefit means the installer doesn't need to open the luminaire or remove it from the ground for adjustment. Final commissioning and aiming are carried out while the product is still sitting in the ground block–out. The housing is enhanced LM6 aluminium, and the front cover plate comes in stainless steel.

**ARC** offers outstanding beam quality with high contrast and precise control. The luminaire is fitted with a pre-wired supply cable for inground application and internally potted to prevent humidity and condensation.