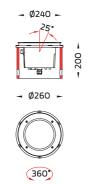

**ARC** – the adjustable walkover inground–uplighter. **ARC** incorporates a unique aiming mechanism that is adjustable from the outside of the fixture using a standard screwdriver or hexagon key. This key benefit means the installer doesn't need to open the luminaire or remove it from the ground for adjustment. Final commissioning and aiming are carried out while the product is still sitting in the ground block–out. The housing is enhanced LM6 aluminium, and the front cover plate comes in stainless steel.