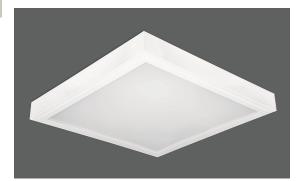

# **FLAT-T 600**

# MECHANICAL

Sheet steel housing Aluminium frame UV stabilized opal diffuser IP44 protection degree from below Impact resistance IK02 Glow-wire test resistance 650°C

## INSTALLATION

Ceiling surface mounted.

| Product Code    | <b>Power</b> (W) | Lumen | ССТ<br>[K] | CRI   | Dimensions | Cut-Out<br>WxL (mm) | Weight<br>(kg) |
|-----------------|------------------|-------|------------|-------|------------|---------------------|----------------|
| 03135.31.30.032 | 28               | 3250  | 3000K      | Ra>80 | 630x630x70 | N/A                 | 4,0            |