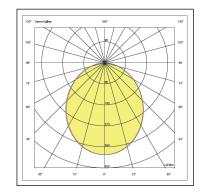

# OPTICAL

Direct symmetric distribution Beam angle 120° UGR<22 Luminous efficacy >100 lm/W Lifetime (L90/B10): 50000 h.(tq+25°C) Lifetime (L80/B20): 100000 h. (tq+25°C) SMD LED module Color rendering index: CRI>80 MacAdams SDCM 3