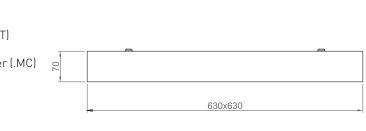

### OPTIONAL

DALI - (Code: .DXXX) 1-10V - (Code: .MXXX) Tunable White Flicker-free - (Code: .FXXX) Emergency battery - (Code .X3HT) CBS connection UGR<19 - microprismatic diffuser (.MC) Color rendering index: CRI >90 Color temperature (K) options RAL colour selection Suspension kit (.S)

## INSTALLATION

Ceiling surface mounted.

| Product Code    | <b>Power</b> (W) | Lumen | ССТ<br>[K] | CRI   | Dimensions | Cut-Out<br>WxL (mm) | Weight<br>(kg) |
|-----------------|------------------|-------|------------|-------|------------|---------------------|----------------|
| 03135.31.30.032 | 28               | 3250  | 3000K      | Ra>80 | 630x630x70 | N/A                 | 4,0            |